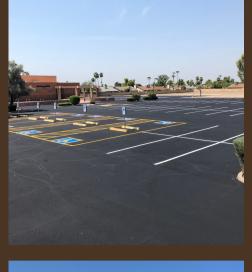

#### STRIPING

OUR STRIPING TEAM IS EQUIPPED TO STRIPE ANYTHING FROM PARKING LOTS TO BIKE LANES. THEY ARE READY TO DELIVER THE BEST POSSIBLE WORK FOR WHATEVER YOU NEED DONE. NOTHING LOOKS NICER THAN A FRESHLY STRIPED PARKING LOT. HANDICAP SPOTS, ARROWS, MIDDLE LINES, ARE JUST SOME EXAMPLES OF IMPORTANT DRIVING INSTRUCTIONS THAT WE CAN HELP WITH.